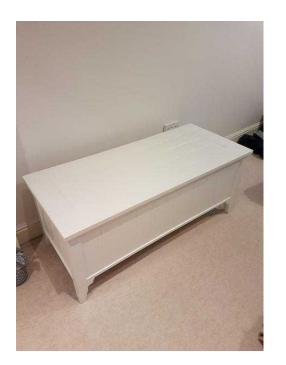

## New England Style Blanket Box (100 GBP)

Location **South West, Hampshire** https://www.freeadsz.co.uk/x-457771-z

Beautiful New England style white blanket box. In very good condition with only a few faint marks on the lid as shown in the photographs. Great size, ideal for bedroom storage. If you are interested in the whole bedroom set please check out our other items.;