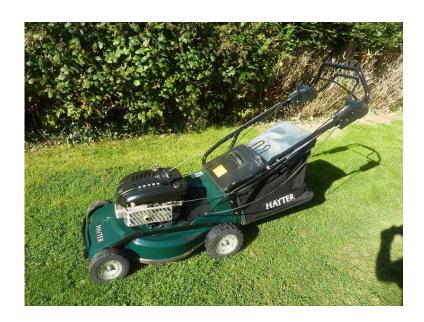

## Hayter ranger 21 cut self propelled mower alloy deck cost 1000 (Newick) (220 GBP)

Location **South East, East Sussex** https://www.freeadsz.co.uk/x-457785-z

Hayter ranger 21 cut self propelled mower, large powerful mower, variable speed drive, extra large grassbox, briggs and Stratton engine, alloy deck so wont rust away, located newick not lewes, ring anytime on 01825723693 018257236...(click to reveal full phone number) or 07971774195 079717741...(click to reveal full phone number) no texts