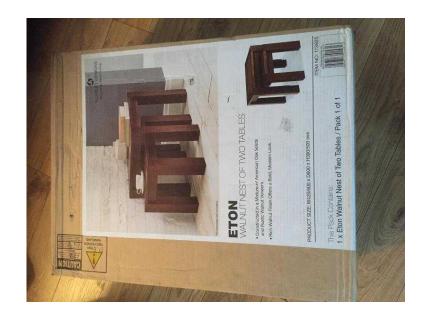

## **Brand new Eaton Solid Walnut Nest of tables (100 GBP)**

Location East of England, Bedfordshire https://www.freeadsz.co.uk/x-457855-z

Brand new £275 - Bentley Designs Eaton Walnut solid two wood nest of tables. Still in packaging brand new never used! Grab a bargain