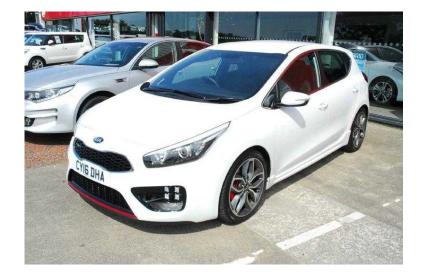

## Kia Cee039d 2016 (19,995 GBP)

Location Wales, Gwynedd https://www.freeadsz.co.uk/x-457919-z

Immobiliser, Alarm, Traction Control, Central Locking, Power Steering, Air Conditioning, Climate Control, Cruise Control, Full Leather, Heated Seats, Electric Windows, Trip Computer, CD Player, Electric Mirrors, Front Fog Lamps, Stability Control, Parking Sensors, Height Adjustable Seat, Adjustable Steering Column, Powered Folding Mirrors, Multi-function Steering Wheel, Xenon Headlamps, Auto Lighting, Rain-Sensing Wipers, Dual Climate Zones, Radio, Privacy Glass, Anti-Theft System, Colour SatNav, Locking Wheel Nuts, Metallic Paintwork, Colour Coded Body, Steering Wheel Audio Controls, iPod Connectivity, Bluetooth, Keyless Entry, Parking