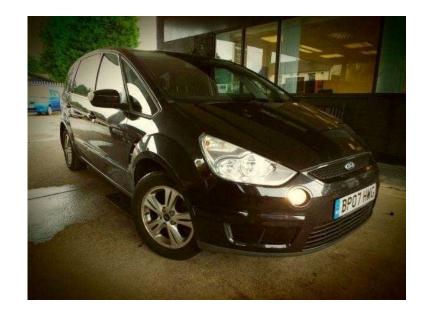

## Ford S-Max 2007 (5,400 GBP)

Location **East Midlands, Nottinghamshire** https://www.freeadsz.co.uk/x-458086-z

This car has done 82000 miles and has THIS REALLY NICE LOOKING S MAX JUST ARRIVED IN WITH FULL ZETEC SPEC INCLUDING 16"