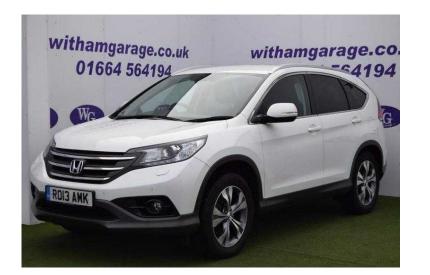

## Honda CR-V 2013 (16,495 GBP)

Location **East Midlands, Nottinghamshire** https://www.freeadsz.co.uk/x-458087-z

ABS, Immobiliser, Alarm, Traction Control, Remote Central Locking, Climate Control, Cruise Control, Alcantara Leather, Heated Seats, Electric Windows, CD Player, Electric Mirrors, Tow Pack, Parking Sensors, Powered Folding Mirrors, Auto Lighting, Privacy Glass, Bluetooth, Parking Camera, DAB, USB