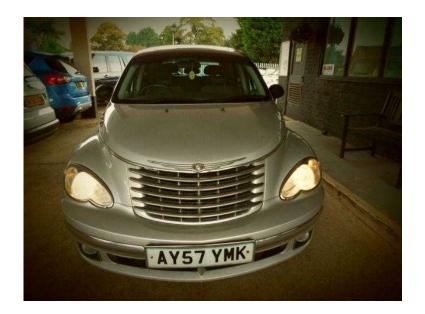

## Chrysler PT Cruiser 2007 (2,290 GBP)

East Midlands, Nottinghamshire https://www.freeadsz.co.uk/x-458089-z

This car has done 99000 miles and has THIS IS A MASSIVELY SPEC'D CHRYSLER PT CRUISER! SUPER ECONOMICAL AND VERY POWERFUL, THIS CAR BENEFITS FROM HAVING LUXURY LEATHER INTERIOR SEATS, CRUISE CONTROL, WOOD EFFECT TRIM ON GEARS Cruise