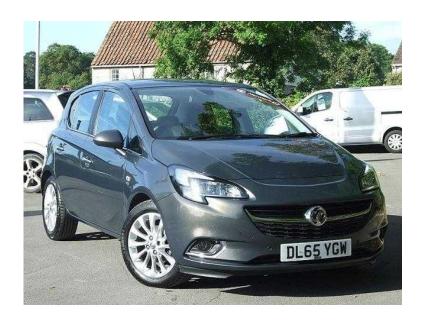

## Vauxhall Corsa 2015 (9,695 GBP)

Location South West, Dorset https://www.freeadsz.co.uk/x-458127-z

Bluetooth system, Cruise control + speed limiter, Door/boot open warning light, Exterior temperature gauge, Front and rear parking sensors, Lights on warning, Low fuel level warning light, Rev counter, Service indicator, Speed sensitive power steering, Trip computer, Vauxhall OnStar emergency assistance, 6 speakers, DAB digital radio module, Fingertip controls for audio system, USB connection, Body colour bumpers, Body colour door handles, Body coloured door mirrors, Chrome effect window surrounds, Electric adjustable door mirrors, Electric front windows/one touch facility, Front fog lights, Heated door mirrors, Heated windscreen, Laminated windscreen, LED daytime running lights, Rear wiper, Tinted glass including windscreen, 12V power outlet, 2 height adjustable rear headrests, 60/40 split folding rear seat, Adjustable dashboard illumination, Air recirculation system, Centre console with cupholders, Chrome gear knob, Cloth/morrocana upholstery, Delay courtesy light function, Driver/passenger reading lights, Driver/passenger sunvisors and vanity mirrors, Front seat belt pretensioners with load limiters, Grab handles, Height adjustable driver's seat, Height adjustable front headrests, Height/reach adjust steering wheel, Illuminated glovebox, Interior courtesy light operated by all doors, Isofix on outer rear seats, Lidded front door storage with drinks holder + armrest, Load restraining lashing points, Luggage compartment cover, Pollen filter, Rear bottle holder, Rear door pockets, Rear parcel shelf, Reclining front seats, Seatback map pocket, Winter pack Corsa, ABS + EBD + EBA, Brake assist, Child proof door locks, Driver/passenger 2 stage auto adaptive airbags, ESP + traction control, Front and rear curtain airbags, Front and rear seatbelt reminder, Front seat side impact airbags, Height adjustable front seatbelts, Hill start assist, Passenger airbag deactivation system, Three 3 point rear seatbelts, Tyre pressure monitoring system, Anti-drill door locks, Deadlock