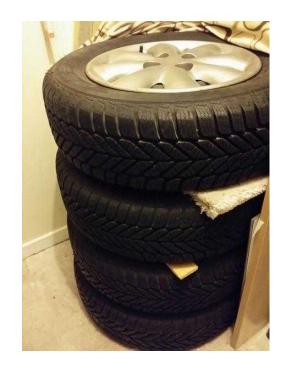

## **60 WINTER TYRES 19565 R15**

Location **South East, West Sussex** https://www.freeadsz.co.uk/x-458153-z

Set of winter tyres with the popular size 195/65/R15 Comes together with steel rims and wheel covers. Good condition. See pictures. Can be used as the whole lot (if the rims fits to your car)or easily put them on the wheels of yours.£60 ono.Collection.