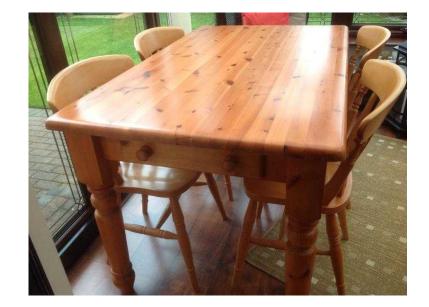

## Pine table (150 GBP)

Location Yorkshire and the Humber, South Yorkshire https://www.freeadsz.co.uk/x-458156-z

Pine farmhouse table with drawer and 4 chairs in very good condition;

| Pine                               | table   |
|------------------------------------|---------|
| https://www.freeadsz.co.uk<br>56-z | ′x-4581 |
| Pine                               | table   |
| https://www.freeadsz.co.uk<br>56-z | ′x-4581 |
| Pine                               | table   |
| https://www.freeadsz.co.uk<br>56-z | `x-4581 |
| Pine                               | table   |
| https://www.freeadsz.co.uk<br>56-z | x-4581  |
| Pine                               | table   |
| https://www.freeadsz.co.uk<br>56-z | 'x-4581 |
| Pine                               | table   |
| https://www.freeadsz.co.uk<br>56-z | `x-4581 |
| Pine                               | table   |
| https://www.freeadsz.co.uk<br>56-z | ×-4581  |
| Pine                               | table   |
| https://www.freeadsz.co.uk<br>56-z | 'x-4581 |
| Pine                               | table   |
| https://www.freeadsz.co.uk<br>56-z | 'x-4581 |
| Pine                               | table   |
| https://www.freeadsz.co.uk<br>56-z | 'x-4581 |