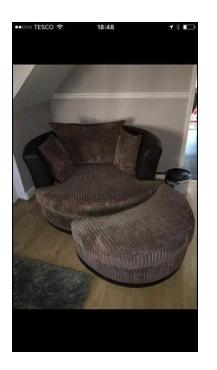

## DFS Large Swivel Chair and Foot Rest (150 GBP)

Location Wales, Gwent https://www.freeadsz.co.uk/x-458252-z

DFS Large swivel chair. Brown leather and fabric. Excellent condition hardly used. Paid just over £500 for it a year ago. Smoke and pet free home. welcome to view.;