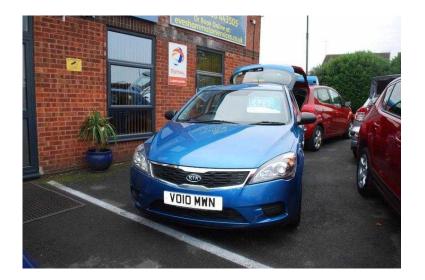

## Kia Cee039d 2010 (4,250 GBP)

Location West Midlands, Warwickshire https://www.freeadsz.co.uk/x-458305-z

We are delighted to offer this Kia Ceed 1.4 finished in Metallic Stunning Blue with black/Grey Cloth Upholstery. Alloy Wheels, Radio/CD Player, Multifunction Leather Steering Wheel, Door Mirrors, Electric Windows, Central Door Locking - Remote, Adjustable Steering Column/Wheel - Rake/Reach, External Temperature Display, Seat Height Adjustment - Driver/Passenger, Power-Assisted Steering, Seat -ISOFIX Anchorage Point, Tyre Pressure Monitoring, Electronic Stability Programme, Air Bags, Alarm, Immobiliser. All vehicles supplied by BMH Cars Ltd are HPI CLEAR, come with 12 MONTHS MOT. We Offer competitive Finance packages Home delivery can be arranged. (within worcestershire) ABS, Air Bag, Remote Central Locking, Air Conditioning, Electric Windows, CD Player, Multi-function Steering Wheel, iPod