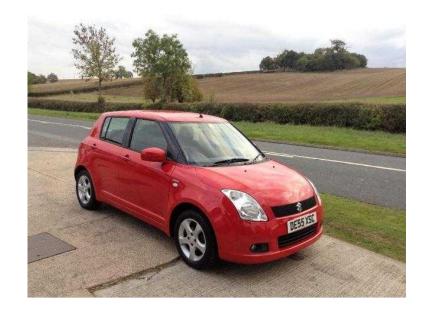

## **Suzuki Swift 2005 (2,995 GBP)**

Location **West Midlands, Warwickshire** https://www.freeadsz.co.uk/x-458311-z

Full Service History, Last serviced on 23/10/2015 at 35,889 miles, Full service history, Excellent bodywork, Interior Excellent Condition, Tyre condition Excellent, Air-Conditioning, In Car Entertainment (Radio/CD), Alloy Wheels (15in), Electric Windows (Front), 3x3 point rear seat belts, Air Bag Passenger, Air conditioning, Air Bag Driver, Air Bag Side, Airbags, Alarm, Alloy wheels, Body Coloured Bumpers, Central Door Locking, Central locking, Power Socket, Remote central locking, Spare Wheel, Folding rear seats. RED, we only sell Quality cars each car has been driven by me, over 100 miles, before we put them up for sale, not many garages can say that can they.ALL Major Credit/Debit card taken, PX welcome, HPI clear, GL51CARS, Ledbury Rd Motors The Oxhey Bushley,Tewkesbury, GL20 6HP, Just 5 Miles of Junction 9, M5 Motorway, or 5 Miles Junction 1, M50, Don't Miss Out. WE CAN TAILOR MAKE A FINANCE PACKAGE TO SUIT YOUR NEEDS ON THIS VEHICLE.PLEASE ASK A SALESMAN FOR A QUOTATION TODAY, Experian auto check clear, £2,995