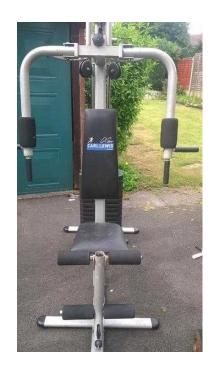

## carl lewis gym hg10 (40 GBP)

Location West Midlands, West Midlands https://www.freeadsz.co.uk/x-458327-z

carl Lewis multi gym in good condition size,L1160,W2010,H1810, weight 123kg max user weight100kg,had for 4years know only cable on bottom is freyed and the seat bit used on bottom but all replacable at cheap cost &pound