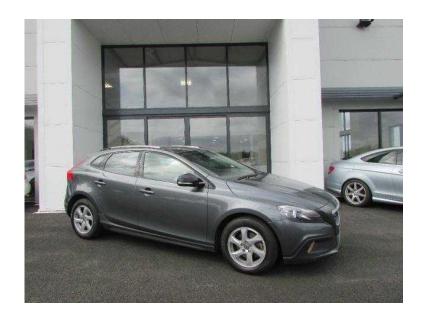

## Volvo V40 2013 (9,579 GBP)

East Midlands, Nottinghamshire https://www.freeadsz.co.uk/x-458338-z

SAT NAV + FREE TAX + 1 OWNER + 5X VOLVO SERVICE STAMPS. FACTORY BLUETOOTH. 6 SPEED START STOP. FREE ROAD TAX. Integrated Satellite Navigation System, European Mapping, Annual Map Updates (x2), Cruise Control, DAB (Digital Audio Broadcasting) Radio, ECC (Electronic Climate Control) with Pollen Filter, Start/Stop System, Voice Activated Control, 16in Geminus Alloy Wheels 205/60 R16 V Tyres with Locking Wheel Nuts, Anti-Theft Alarm, Volume Sensor and Level Sensor, Bluetooth Handsfree System, Front and Rear Auto Open/Close Power Windows, High Performance Audio System, 1 x CD/DVD Player, 7in Colour Display Screen, USB/iPod Input, IDIS (Intelligent Driver Information System), Rain Sensor with Automatic Wiper Function, WHIPS (Whiplash Protection System). GREY, THIS VEHICLE IS LOCATED AT PREMIER CAR SUPERMARKET, CARRIERS ROAD (A38 NORTH) DERBY DE65 6GY, £9,579 p/x welcome Cruise