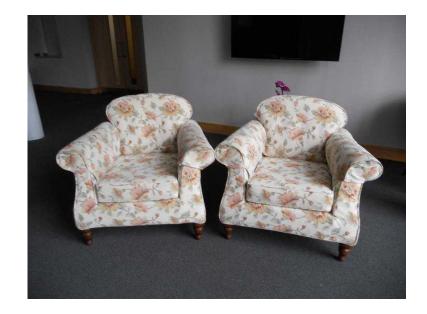

## **Pairs Arm Chairs**

Location **South East, Surrey** https://www.freeadsz.co.uk/x-458421-z

Good quality with new stretch covers feet unscrew so easier to fit in an estate or large hatch back car approx. 3'wide 3' deep and 2' high without