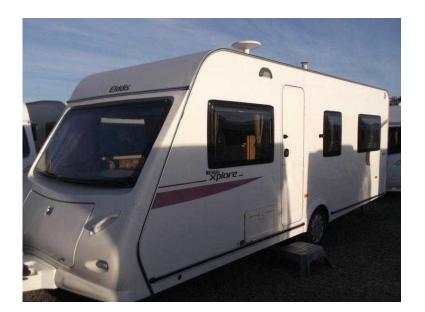

## Elddis Xplore 2010 (8,995 GBP)

Yorkshire and the Humber, Cleveland https://www.freeadsz.co.uk/x-458441-z

ELDDIS XPLORE 544 / 4 berth - nearside rear fixed double bed with en-suite vanity unit - offside rear corner toilet compartment with separate shower enclosure - central offside kitchen - central nearside dresser - 2 x singles / double at the front - renowned for offering tremendous value for money this model is both spacious and well equipped - super condition - comes complete with a full!