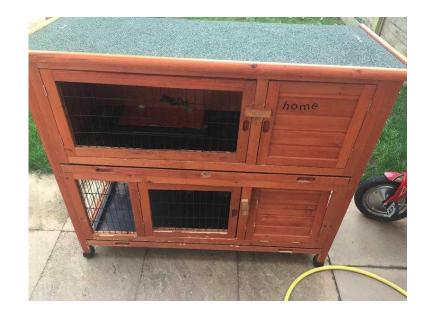

## 2 tier hutch (30 GBP)

Location **South East, West Sussex** https://www.freeadsz.co.uk/x-458482-z

Lovely spacious double hutch. Has removable trays both top and bottom, open roof and couple of ramps. Does has chewing marks and some stains but in perfect working order! Money to go to animal rescue. Approx size 3ft high, 4ft long, 1.5ft deep.