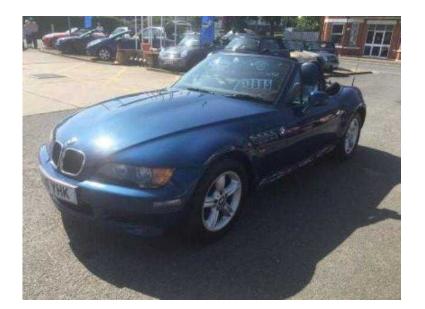

## BMW Z3 2000 (3,995 GBP)

Location South West, Isle Of Wight https://www.freeadsz.co.uk/x-458510-z

Take a look at this stunning Z3. If your looking for a convertible this summer this has to be a consideration. Superb to drive and great to look at. Only covered 92000 miles from new with service history. 2000 BMW Z3 2.0 CONVERTIBLE, ONLY 92,000 MILES FROM NEW, AIR CONDITIONING, POWER STEERING, ELECTRIC WINDOWS, CD PLAYER, BLUE LEATHER HEATED SEATS, ALLOY WHEELS, \* Excellent condition inside and out \*\*, Viewings are available Monday-Friday 10:00am 5:00pm, Saturday 10.00am 4:00pm, Sundays 11:00am 3:00pm, 3 months warranty from market leading company "Warranty Wise" included in screen price, All major credit and debit cards accepted Power Steering, Air Conditioning, Electric Windows, CD