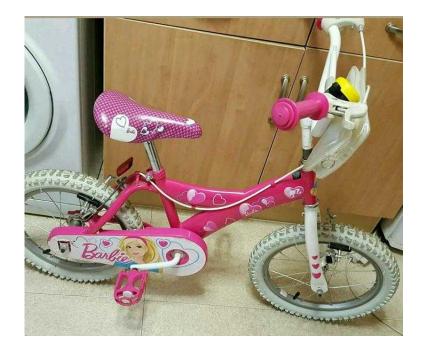

## Pink barbie bike (30 GBP)

Location **East of England, Cambridgeshire** https://www.freeadsz.co.uk/x-458515-z

| https<br>15-z                 | Pink Pink Pink Pink | barbie barbie barbie barbie | bike bike bike bike |
|-------------------------------|---------------------|-----------------------------|---------------------|
| 15-z<br>15-z<br>https<br>15-z | Pink                | barbie<br>beadsz.co.        | bike<br>bike        |
| https                         | Pink<br>://www.fre  | barbie<br>eadsz.co.u        | bike<br>uk/x-4585   |
| https                         | Pink<br>://www.fre  | barbie<br>eadsz.co.u        | bike<br>Jk/x-4585   |
| https<br>15-z                 | Pink                | barbie<br>eadsz.co.u        | bike                |
| https                         | Pink<br>://www.fre  | barbie<br>eadsz.co.u        | bike<br>Jk/x-4585   |
| https<br>15-z                 | Pink<br>://www.fre  | barbie<br>eadsz.co.u        | bike                |
| https                         | Pink<br>://www.fre  | barbie<br>9eadsz.co.u       | bike<br>bike        |