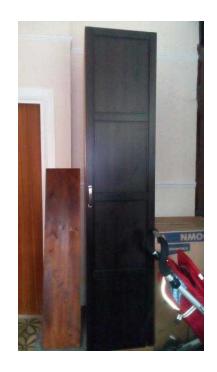

## **Tall Ikea Malm wardrobe**

Location **South East, Surrey** https://www.freeadsz.co.uk/x-458516-z

Size: 50x58x236 cm, with some drawers and shelves, single hinged door, free to collector from

|           | Tall Ikea Malm wardrobe  https://www.freeadsz.co.uk/x-4585 16-z |
|-----------|-----------------------------------------------------------------|
|           | Tall Ikea Malm wardrobe                                         |
|           | https://www.freeadsz.co.uk/x-4585<br>16-z                       |
|           | Tall Ikea Malm wardrobe                                         |
|           | https://www.freeadsz.co.uk/x-4585<br>16-z                       |
|           | Tall Ikea Malm wardrobe                                         |
|           | https://www.freeadsz.co.uk/x-4585<br>16-z                       |
|           | Tall Ikea Malm wardrobe                                         |
|           | https://www.freeadsz.co.uk/x-4585<br>16-z                       |
|           | Tall Ikea Malm wardrobe                                         |
|           | https://www.freeadsz.co.uk/x-4585<br>16-z                       |
|           | Tall Ikea Malm wardrobe                                         |
|           | https://www.freeadsz.co.uk/x-4585<br>16-z                       |
|           | Tall Ikea Malm wardrobe                                         |
|           | https://www.freeadsz.co.uk/x-4585<br>16-z                       |
| 犯罪        | Tall Ikea Malm wardrobe                                         |
|           | https://www.freeadsz.co.uk/x-4585<br>16-z                       |
| <b>30</b> | Tall Ikea Malm wardrobe                                         |
|           | https://www.freeadsz.co.uk/x-4585<br>16-z                       |