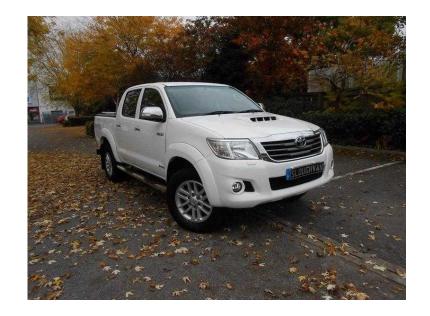

## Toyota Hi-lux 2013 (15,995 GBP)

Location **South East, Berkshire** https://www.freeadsz.co.uk/x-458622-z

## NO VAT

Air Conditioning, Cruise Control, Full Leather, Electric Windows, Satellite Navigation, Electric Mirrors, Tow Pack, Powered Folding Mirrors, Multi-function Steering Wheel, Radio, Colour Coded Body, Side Steps, Bluetooth, No VAT, Parking