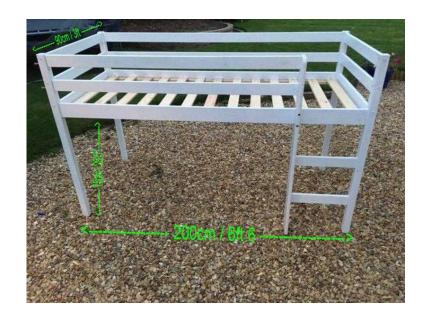

## Standard size Mid Sleeper PINE Bed in white L200cm (6.6) x W90cm (3ft) NN9 (25 GBF

Location East Midlands, Northamptonshire

https://www.freeadsz.co.uk/x-458633-z

Standard size Mid Sleeper Single Bed made from Pine in white L200cm (6.6) x W90cm (3ft) NN9. It is in good condition but please expect some signs of use. I have replaced two of the slats with pine ones and I am also incuding another one as a spare, bolts, etc., also included.

Gallery photo as the bed looks assembled, already dismantled ready for collection.

Length 200cm (6ft 6)

Width 90 cm (3ft) Measurement is from actual slats so a standard 3ft mattress will fit

Height below slats 75 cm

Full Height 110 cms.

Although in good condition, it is used and will show signs of use, it does have some scratches inside the upper beams, which I have repainted. Not entirely sure but think you can put ladder either end.