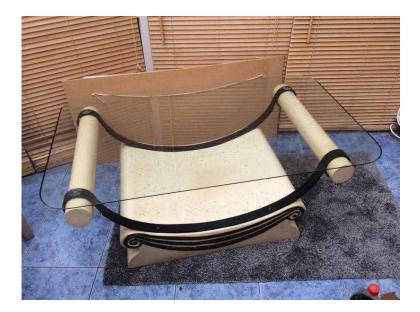

## **Designer coffee table and tv stand excellent condition (15 GBP)**

Location **East Midlands, Derbyshire** https://www.freeadsz.co.uk/x-458684-z

coffee table 50 inch in length ,tv stand holds up to 48 inch tv ,both in good condition ,need the romm hench the price fifteen pounds,