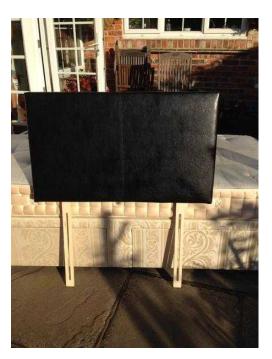

## Single Headboard (9 GBP)

Location South East, Kent https://www.freeadsz.co.uk/x-458800-z

Single Headboard black leather effect excellent condition;

|                               |           |                               |           |                               |           |                               |           |                               |           | -                             |           | <b>.</b>                      |           |                               |           |                               |           |                               |           |
|-------------------------------|-----------|-------------------------------|-----------|-------------------------------|-----------|-------------------------------|-----------|-------------------------------|-----------|-------------------------------|-----------|-------------------------------|-----------|-------------------------------|-----------|-------------------------------|-----------|-------------------------------|-----------|
|                               |           |                               |           |                               |           |                               |           |                               |           |                               |           |                               |           |                               |           |                               |           |                               |           |
| https://www.freeadsz.<br>00-z | Single    |
| co.uk/x-4588                  | Headboard |