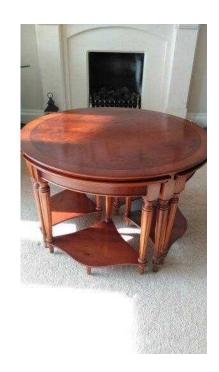

## **Nest of tables in Yew (65 GBP)**

Location **South East, Kent** https://www.freeadsz.co.uk/x-458807-z

Round nest of tables with four small triangular shaped pull out tables (known as hen & chicks) fairly good condition just a few small wear & tear scratches.;