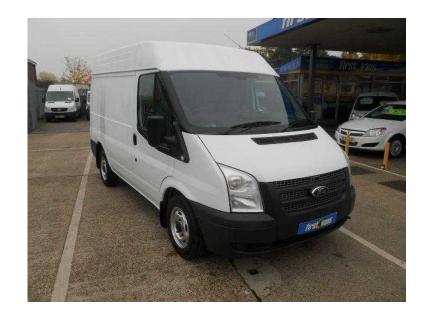

## Ford Transit 2013 (8,500 GBP)

Location London, London https://www.freeadsz.co.uk/x-458812-z

YEAR: 2013/63 MILEAGE: 63400, ONE OWNER TRANSIT SWB MEDIUM ROOF IN EXCELLENT ORDER THROUGHOUT. COMES PLY LINED WITH A STEEL BULKHEAD, SIDE LOADING DOOR, ABS, PAS, DUAL PASSENGER SEAT, CD PLAYER, ELECTRIC WINDOWS, HEATED WINDSCREEN, AND REMOTE LOCKING. PLEASE CALL FOR MORE DETAILS. > Accessories available with this vehicle, Make An Offer ABS, Electric Windows, CD Player, Dual Passenger