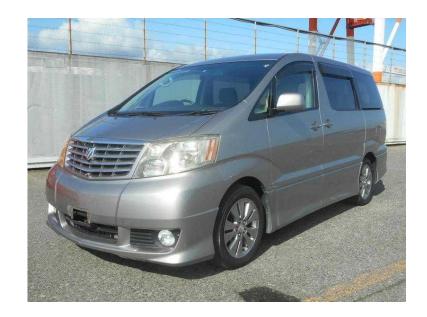

## Toyota Alphard Year 2004 only 45,000 miles (8,500 GBP)

Location **South West, Wiltshire** https://www.freeadsz.co.uk/x-459082-z

| <br> -<br> -<br> -<br> -<br> - | ard Year                                            |
|--------------------------------|-----------------------------------------------------|
|                                | only 45,000 miles https://www.freeadsz.co.uk/x-4590 |
|                                | Toyota Alphard Year 2004 only 45,000 miles          |
|                                | https://www.freeadsz.co.uk/x-4590<br>82-z           |
|                                | Toyota Alphard Year 2004 only 45,000 miles          |
|                                | https://www.freeadsz.co.uk/x-4590<br>82-z           |
|                                | Toyota Alphard Year 2004 only 45,000 miles          |
|                                | https://www.freeadsz.co.uk/x-4590<br>82-z           |
|                                | Toyota Alphard Year 2004 only 45,000 miles          |
|                                | https://www.freeadsz.co.uk/x-4590<br>82-z           |
|                                | Toyota Alphard Year 2004 only 45,000 miles          |
|                                | https://www.freeadsz.co.uk/x-4590<br>82-z           |
|                                | Toyota Alphard Year 2004<br>only 45,000 miles       |
|                                | https://www.freeadsz.co.uk/x-4590<br>82-z           |
|                                | Toyota Alphard Year 2004 only 45,000 miles          |
|                                | https://www.freeadsz.co.uk/x-4590<br>82-z           |
|                                | Toyota Alphard Year 2004 only 45,000 miles          |
|                                | https://www.freeadsz.co.uk/x-4590<br>82-z           |
|                                | Toyota Alphard Year 2004 only 45,000 miles          |
|                                | https://www.freeadsz.co.uk/x-4590<br>82-z           |