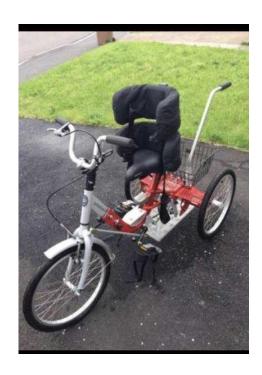

## Quest 88 panther tricycle (child (600 GBP)

Location **Wales, Gwent** https://www.freeadsz.co.uk/x-459335-z

This is my disabled granddaughters tricycle.. she has been on this twice as she is blind she didn't like it. It's in great condition. It's rear steering so you can be in full control. The straps are adjustable cost just over £1000 looking for £600 Ono;