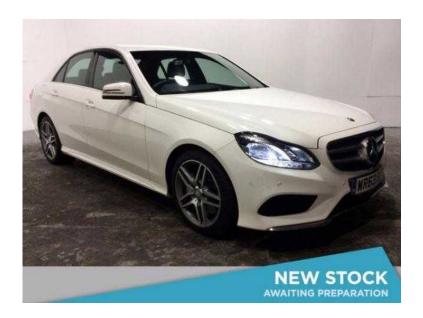

## Mercedes-Benz E Class 2013 (200 GBP)

Location South West, Wiltshire https://www.freeadsz.co.uk/x-459377-z

1 Owner From New With Mercedes Dealer Service History (15,32,47k) THE E-CLASS SALOON ADOPTS SLEEK LINES AND POWERFUL STYLING TO DELIVER TRULY STUNNING DESIGN £1410 Of Optional Extras Including Luxurious Leather Detailed Upholstery And DAB Digital Radio GPS Satellite Navigation System, Front and Rear Radar-Type Parking Sensors, Radar-Type Reverse Parking Sensors, Bluetooth Wireless SmartPhone Connectivity, DAB Digital Radio For A Myriad Of Stations To Suit Your Mood, Cruise Control, Rain Sensing Windscreen Wipers, Responsive And Effortless 7-Speed Automatic Transmission, Including Sports Paddle Shift, Automatic Headlights With Dusk Sensor, 18In Alloy Wheels, Day Running Lights, Tinted Glass, Anti Dazzle Rear View Mirror, Engine Start/Stop Fuel Saving Technology, Hill Holder Electronic Handbrake, Sports Suspension, Stability Control System, Electronic Brake Distribution, Isofix, Flat Tyre Indicator, Dual-Zone Climate Control Internet Special Offer Price PX Welcome On Site Price Only RAC APPROVED Cars Price Matched Daily for Guaranteed Value for Money Minutes from Bristol and Taunton Just over the bridge from Cardiff Carbase the largest used car dealer in the South West Within easy reach of the M5 M4 M6 and M25 Carbase Buy with Confidence Bristol branch Cruise Control,