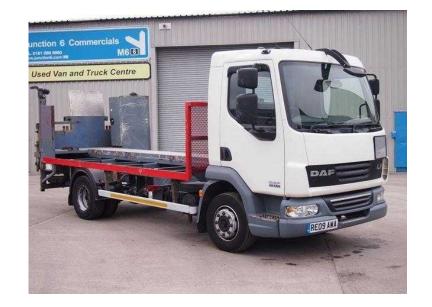

## **DAF FA 2009**

Location **West Midlands, Warwickshire** https://www.freeadsz.co.uk/x-459562-z

12 ton Gross vehicle weight,air conditioning,electric windows,cruise control,exhaust brake,Radio/Cd player,As-tronic gearbox,Euro 5/Lez compliant,very nice condition,all export enquiries welcome,CHOICE OF 3