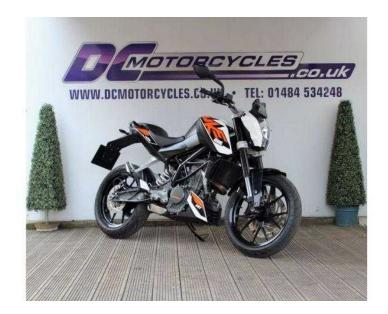

## KTM Duke 2015 (2,495 GBP)

Location **North, Cheshire** https://www.freeadsz.co.uk/x-459566-z

Single Cylinder, 4 Stroke, Fuel Injection, Liquid Cooled, 6 Speed, Chain Drive, 129KG Dry Weight, 80CM Seat Height, 11LTR Fuel Tank. KTM's profile of this bike The Duke is unbeatable with its sensational power to weight ratio coming from an ultra low dry weight of 129KG. Here we have a stunning little 200cc Duke from the guys at KTM. This bike has the same size frame as the 125 Duke but they have crammed in a 200cc engine which really gives the little beauty a great injection and boost as they have near enough doubled the power. These bikes are fantastic road bikes but if you change the tyres they are even better dirt bikes and go like stink! If your looking for something a little quirky, a little different but you don't want to compromise on style, quality or performance then the KTM is an obvious choice. The bike is in great condition and really stands out from other choices in the same class. Why not make the Austrian little monkey your next play thing for only £2495. REF