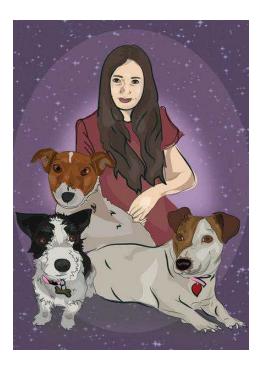

## Custom Pet Portrait, Dog and cat portrait, family portrait (15 GBP)

Location **East of England, Bedfordshire** https://www.freeadsz.co.uk/x-459603-z

Do you have a pet you would like illustrated in this style? If so you can request a custom order and i can draw your very own pet portrait with you in it! (I can draw pets alone too if you would prefer it that way).

How it works: I will need to be sent photographs of whoever you would like to be in the portrait, these don't have to be high quality but decent and clear.

If you have a particular interest for example you love space related things, or all things flowery, I can make a special background tailored to that interest, but please do let me know beforehand.

Once we've discussed what you want in your portrait, and after you've purchased the portrait, i can then get to work on creating something lovely and special for! :)