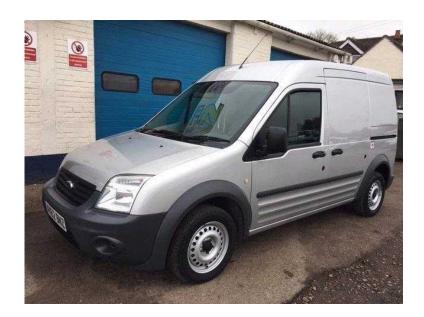

## Ford Transit Connect 2013 (6,795 GBP)

Location **South East, Oxfordshire** https://www.freeadsz.co.uk/x-459658-z

Stock ID:10570. Ford Transit Connect LWB, 90PS. Vehicle will undergo a multipoint check and service in our workshops and have an MOT and Warranty. We are conveniently located at J7/M40 with easy access from London, The Midlands, Berkshire, Milton Keynes, Buckinghamshire and Oxfordshire. We have over 100 vehicles in stock including Volkswagen Caddy, Citroen Berlingo, Peugeot Partner, Fiat Doblo, Peugeot Expert, Citroen Dispatch, Mercedes Vito, Vauxhall Combo and LWB vans. Remote Central Locking, Electric Windows, Side Load Door, Bulkhead, Racking System, Racking Can Be Removed At No