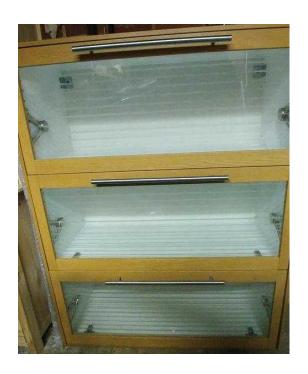

## **Wood and Glass Drawers (40 GBP)**

Location **South East, Surrey** https://www.freeadsz.co.uk/x-459837-z

Wood and glass drawers, with additional glass shelf (currently set in the bottom shelf) - being sold due to limited space in moving house. Size (approx.): 37.5"(H) x 48"(W) x 15"(D) / Inside draw measurement, approx.: 14"(H) x 34.5"(W) x 13.5"(D) Price £40 ONO. Collection only (near).