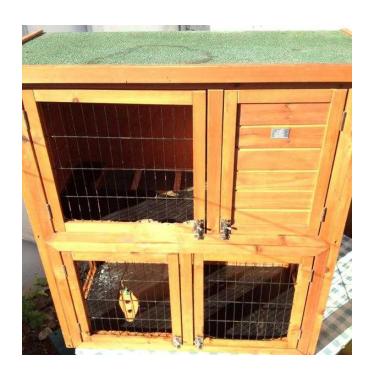

## RABBIT HUTCH amp New Cover. 2 TieredLevel. By Cumfy Pets good for Guinea Pigs

Location **South East, West Sussex** https://www.freeadsz.co.uk/x-459949-z

Cumfy Pets Two Tiered/level Rabbit or Guinea Pig Hutch with new protective rain cover. The hutch has 4 lockable doors, lockable ramp and fully opening roof. There is a separated snug sleeping compartment. The hutch has always been kept indoors and so all the metal hinges etc are in excellent condition. Likewise, the rain cover has never been used and is in new condition. The rain cover easily fits over the hutch as it has Velcro fastening at the back. Each of the front windows of the cover has zips so that you can access the hutch easily whilst the cover is on. The hutch has been chewed on inside door frames. There is also some damp damage almong one edge, to the underneath of the top tier floor. You cannot see this when the hutch is being used and the hutch is still perfectly useable despite it. The outside of the hutch is in good condition. 100cm high, 90cm wide, 40 cm deep. Approx 3.2ft x 3f x 1.5 ft. Easy to clean as it has wipeable surfaces that are level with the doors so easily swept clean. The floors can also be taken out if a better clean needed. A lovely.