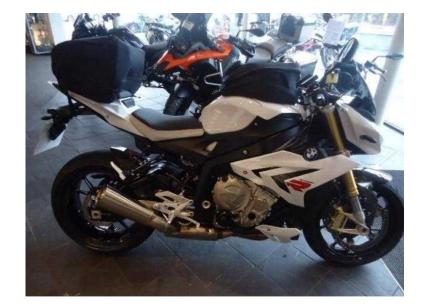

## BMW S1000 2016 (11,495 GBP)

Location **West Midlands, Warwickshire** https://www.freeadsz.co.uk/x-460006-z

Mileage: 1,200, Colour: Light White, Date of registration: July 2016, Registration:

|               |        |             |        |             | 30                    |             |        | <del></del>   |        | [*]=,**3    | 温馨             | 殿                 |               |             | 40.    |               | 想像              |              | 迴擊    |
|---------------|--------|-------------|--------|-------------|-----------------------|-------------|--------|---------------|--------|-------------|----------------|-------------------|---------------|-------------|--------|---------------|-----------------|--------------|-------|
| https<br>06-z |        | http        | PB_EG  | http        | 4 <del>6. 747 T</del> | http        | ▀▜▖▟▔▋ | https<br>06-z |        | http        | 2 <b>4 110</b> | https<br>06-z     | 2 <b>~ 10</b> | http        |        | https<br>06-z | <del>(186</del> | http<br>06-2 | -     |
| ps://www.f    | BMW    | ps://www.f  | BMW    | ps://www.f  | BMW                   | ps://www.f  | BMW    | ps://www.f    | BMW    | ps://www.f  | BMW            | ps://www.fr<br>-z | BMW           | ps://www.f  | BMW    | ps://www.f    | BMW             | ps://www.f   | BMW   |
| reeadsz.co    | \$1000 | reeadsz.co  | S1000  | reeadsz.cc  | S1000                 | reeadsz.cc  | S1000  | reeadsz.cc    | \$1000 | reeadsz.co  | S1000          | reeadsz.co        | \$1000        | reeadsz.cc  | S1000  | reeadsz.cc    | S1000           | reeadsz.co   | S1000 |
| 5.uk/x-4600   | ) 2016 | o.uk/x-4600 | ) 2016 | o.uk/x-4600 | ) 2016                | o.uk/x-4600 | 2016   | o.uk/x-4600   | ) 2016 | o.uk/x-4600 | ) 2016         | o.uk/x-4600       | ) 2016        | o.uk/x-4600 | ) 2016 | o.uk/x-4600   | 2016            | o.uk/x-4600  | 2016  |
|               | 57     |             | 3)     |             | 0)                    |             | 0,     |               | 3,     |             | 0,             |                   | <b>3</b> ,    |             | 5)     |               | 3)              |              |       |