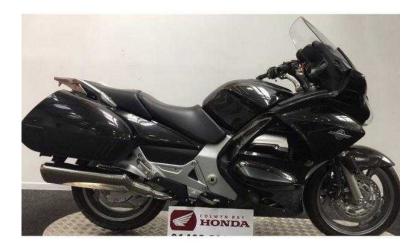

## Honda ST1300 Pan European 2016 (13,295 GBP)

Location Wales, Gwynedd https://www.freeadsz.co.uk/x-460079-z

Black, The commanding Pan-European is designed for swift, luxurious travel, whether it's across town or across the continent. It takes mountains and long distances in its stride, setting the standards of comfort and style for all riders who enjoy transcontinental sports touring. Its array of accessories, good fuel efficiency and generous 29L tank make it amazingly easy to get out on the road and stay there. Its aerodynamic form is sculpted to cut through the breeze, and with an adjustable seat, comfort is assured so you can keep going all day long. A lightweight and rigid aluminium twin spar frame and low centralised mass make the machine stable and easy to handle at any speed. High-performance suspension systems easily handle heavy loads and enhance comfort and enjoyment. This is the last one in our showroom. In Pearl Cosmic black it has done zero miles as it is brand new, and comes with 2 year of warranty and Honda care assistance (AA). Free delivery option to any UK mainland address for this month only! The North West's finest family run motorcycle dealership, £13,295 p/x