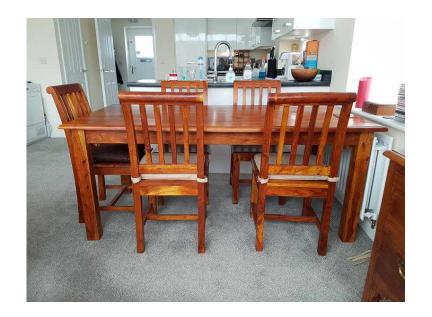

## Superb hardwood (Mango) dining table and 6 chairs (500 GBP)

South East, East Sussex Location https://www.freeadsz.co.uk/x-460144-z

Trading Boundaries Mango wood table and 6 chairs. Superb quality hardwood furniture in excellent condition. Very heavy and solid! This table seats up to 8 and makes an ideal family dining suite that will last for years to come. Ideal for a smaller scale family Christmas! Cost £1,800 new 6 years ago. Will accept £500. Table legs come off for transportation. Buyer must arrange collection from Eastbourne. Needs two people - very.