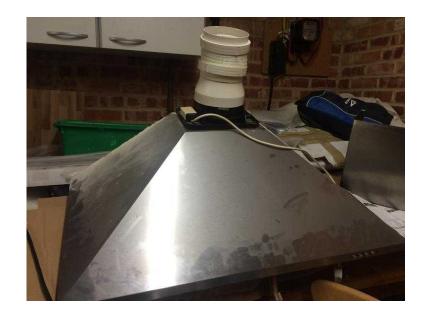

## 6 ring hob and extractor fan

Location **South East, West Sussex** https://www.freeadsz.co.uk/x-460208-z

Recently removed from kitchen. Hob has gas flow to all 6 rings but ignition doesn't work on 2 of them. Extractor fan is fully