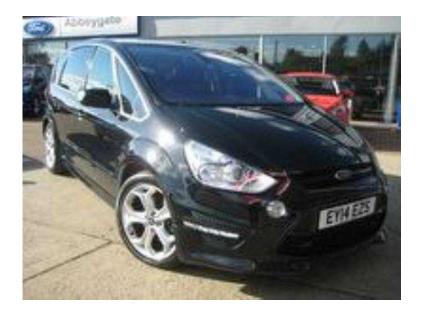

## Ford S-Max 2014 (190 GBP)

Location East of England, Suffolk https://www.freeadsz.co.uk/x-460241-z

Only two owners from new we supplied it to the last owner in February 2015 @ 15,339 miles having bought the car direct from Ford Motor Company who were the first owners, Upgrades Metallic Paint, DAB Touchscreen Nav. PLUS/Rear View Camera/USB, Power Folding Door Mirrors, 12 months warranty, Last serviced on 04/04/2016 at 32,183 miles, Full dealership history, Excellent bodywork, Full leather interior Excellent Condition, Standard Features Panoramic Roof with Integrated Sunblind, Rear view Parking Camera, Air Conditioning Dual-Zone Electronic Automatic Temperature Control (DEATC), Quickclear Heated Windscreen, Cruise Control with Active Speed Limiter, Alcantara and Napoli Lthr. in Ebony w Sports Seats, Radio/CD, MP3 Compatible, AUX, Remote Audio Controls, USB/MP3/iPod Connectivity Port, Bluetooth Audio Streeming, Sony DAB Digital Radio with CD Player & USB, Bluetooth, Voice Control System, Automatic Wipers with Rain Sensor, Child locks & Isofix system, Remote central locking, Electrically Operated Front and Rear Windows, with One Touch Lowering/Closing, Anti-Trap Feature and Global Opening/Closing, Ford Convers+ Premium Instrument Cluster with Colour Screen Display, Rear Privacy Glass, Front and Rear Parking Distance Sensors, Thatcham Category 1 Perimeter and Volume Sensing Alarm, Bi-Xenon Headlamps with Static Cornering Lights, LED Davtime Running Lights, Three 2nd Row and Two 3rd Row Individual Fold-Flat Seats, Side + Front and Rear Bumper Skirts, Alloy Wheels 18in. Metallic Panther Black, Still has the balance of the manufacturers warranty through until march 2017 but will have this topped up so it'll have a full 12 months warranty, We have over 40 Years experience serving customers with New and Used Fords across East Anglia, £19,000 Remote Central Locking, Cruise Control,