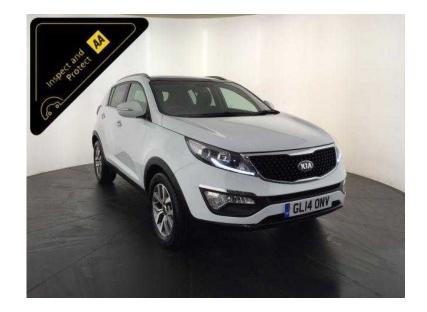

## **Kia Sportage 2014 (13,500 GBP)**

Location **West Midlands, Staffordshire** https://www.freeadsz.co.uk/x-460427-z

White, AA INSPECTED PLUS AA 3 MONTH WARRANTY, 1 owner, Next MOT due 09/06/2017, 5 seats, 12 Months Road Tax Only £130, Specification Includes, 17" Alloy Wheels, L.e.d Daytime Running Lights, Rear Parking Sensors, Stop/start Technology, Digital Dual Zone Climate Control, Cruise Control. Half Black Leather Interior, Cd/mp3 Stereo System, Voice Control, Bluetooth, Panoramic Roof With Electric Sunroof And Manual Sunblinds, Electric Power-Fold Door Mirrors, Hill Descend, 6 Speed Manual Gearbox Value Financing Options Available, Fixed Prices. £13,500 p/x welcome Cruise Control,