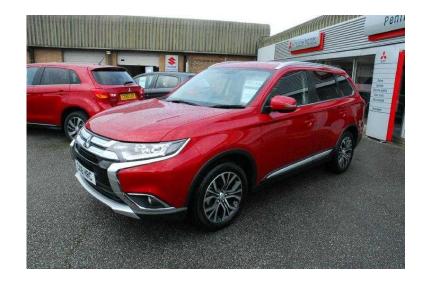

## Mitsubishi Outlander 2016 (25,995 GBP)

Location Wales, Gwynedd https://www.freeadsz.co.uk/x-460536-z

ABS, Air Bag, Immobiliser, Alarm, Remote Alarm, Traction Control, Central Locking, Remote Central Locking, Power Steering, Air Conditioning, Climate Control, Cruise Control, Full Leather, Electric Front Windows, Electric Windows, Stability Control, Parking Sensors, Adjustable Steering Column, Curtain Airbags, Multi-function Steering Wheel, Auto Lighting, Brake Assist, Rear Headrests, Multiple Airbags, Automatic Electric Windows, Privacy Glass, Anti-Theft System, Child Locks, Folding Rear Seats, Rear Armrest, Colour Coded Body, Bluetooth, Isofix, 7 Seater, Keyless Entry, Push Button