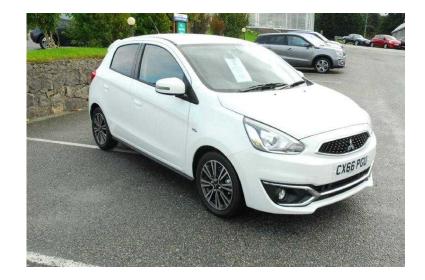

## Mitsubishi Mirage 2016 (12,495 GBP)

Location **Wales, Gwynedd** https://www.freeadsz.co.uk/x-460537-z

Central Locking, Remote Central Locking, Power Steering, Air Conditioning, Electric Windows, Trip Computer, CD Player, Satellite Navigation, Front Fog Lamps, Height Adjustable Seat, Multi-function Steering Wheel, Rear Headrests, Multiple Airbags, Retractable Headrests, Radio, Folding Rear Seats, Head Restraints, Locking Wheel Nuts, Colour Coded Body, Cloth Upholstery, iPod Connectivity, Keyless Entry, Push Button