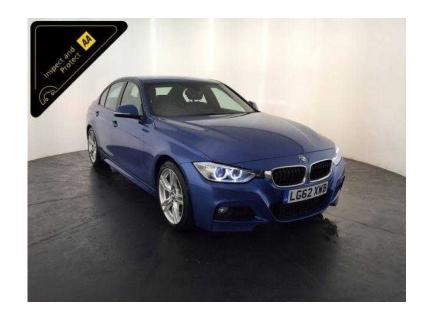

## **BMW 3 Series 2012 (14,500 GBP)**

Location **West Midlands, Staffordshire** https://www.freeadsz.co.uk/x-460690-z

Metallic Blue, AA Inspected Plus AA 3 Month Warranty, 1 owner, Next MOT due 11/10/2017, Last serviced on 25/04/2016 at 78,115 miles, 5 seats, 12 Months Road Tax Is £30, The Specification Includes: 18" Alloy Wheels, Bi-xenon Headlights, L.E.D Day Time Running Lights, Audio/visual Front and Rear Parking Sensors, Stop/start Technology, Key-less Go, Full Black Leather Interior, 3 Stage Heated Front Seats, Electric Front Seats, 2 Stage Memory Setting Drivers Seat, Digital Dual Zone Climate Control, Cruise Control, Digital Display, Cd/dab Stereo System, Satellite Navigation System, Voice Control, Bluetooth, Reversing Camera, Electric Power Fold Door Mirrors, Sport / Eco pro Vehicle Dynamic Modes, Automatic/ Tiptronic Gearbox with Paddle Shift, Value Financing Options Available, Great Value, Fixed Prices, £14,500 p/x welcome Cruise Control, Bluetooth, Reversing