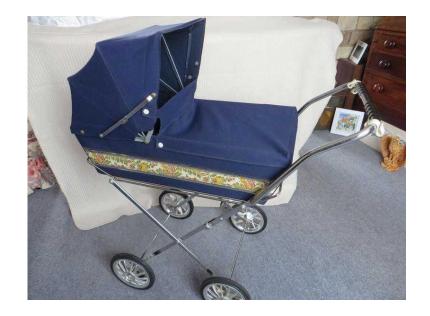

## **Dolls Pram-1970s (35 GBP)**

Location **East of England, Bedfordshire** https://www.freeadsz.co.uk/x-460714-z

Blue fabric bodied beautiful Dolls Pram made by VIC-TREE. Complete with folding hood and apron cover. Approximate height to handle 75cms. All in extremely good order. Ideal Christmas present or collectible.