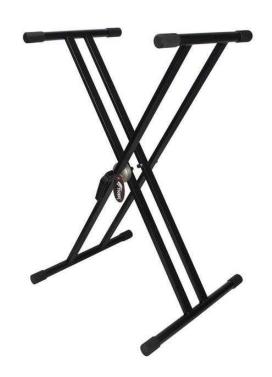

## TIGER ADJUSTABLE DOUBLE BRACE X FRAME KEYBOARD STAND. NEW (20 GBP)

South East, East Sussex Location https://www.freeadsz.co.uk/x-460725-z

**Product Features:** Height: 23cm-99cm

Heavy duty and easy to use locking system with 6 height adjustable settings Non-slip, adjustable rubber feet including leveling feature for stability on all surfaces.

**Product Description** 

The Tiger Double X-Frame Keyboard Stand is the perfect companion for pianists and keyboard performers who like to play either stood up or seated. Made from high quality steel, along with a double circular toothed locking mechanism, this keyboard stand is built for extra durability. The stand also features rubber creviced feet grips, which ensure maximum stability on many uneven performance and rehearsal spaces. With a foldable and lightweight design the stand is easy to transport and can be stored away with ease. The stand is compatible with many keyboards from 61 to full size 88 key digital piano and keyboards.