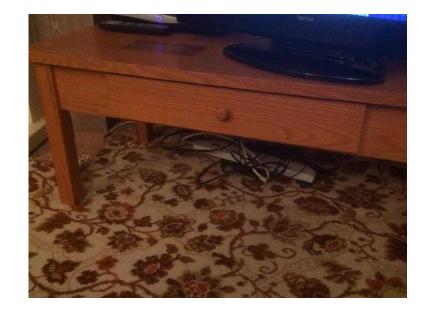

## Coffee table (20 GBP)

Location **East Midlands, Northamptonshire** https://www.freeadsz.co.uk/x-460772-z

Has single drawer on one side. Small damage either end of drawer side as in.

|    | Coffee                               | table |
|----|--------------------------------------|-------|
|    | https://www.freeadsz.co.uk/x72-z     | -4607 |
| 機器 | Coffee                               | table |
|    | https://www.freeadsz.co.uk/x<br>72-z | -4607 |
|    | Coffee                               | table |
|    | https://www.freeadsz.co.uk/x<br>72-z | -4607 |
|    | Coffee                               | table |
|    | https://www.freeadsz.co.uk/x<br>72-z | -4607 |
| 烈機 | Coffee                               | table |
|    | https://www.freeadsz.co.uk/x<br>72-z | -4607 |
|    | Coffee                               | table |
|    | https://www.freeadsz.co.uk/x<br>72-z | -4607 |
|    | Coffee                               | table |
|    | https://www.freeadsz.co.uk/x<br>72-z | -4607 |
|    | Coffee                               | table |
|    | https://www.freeadsz.co.uk/x         | -4607 |
|    | Coffee                               | table |
|    | https://www.freeadsz.co.uk/x72-z     | -4607 |
|    | Coffee                               | table |
|    | https://www.freeadsz.co.uk/x<br>72-z | -4607 |