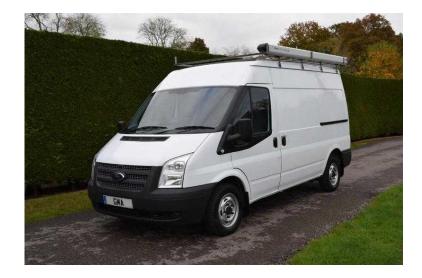

## Ford Transit 2012 (9,450 GBP)

Location **South East, West Sussex** https://www.freeadsz.co.uk/x-460902-z

One owner with full service history fitted with roof rack and pipe tube.

ABS, Air Bag, Immobiliser, Traction Control, Remote Central Locking, Power Steering, Quick-Clear Screen, Electric Front Windows, CD Player, UK Specification, UK Supplied, Height Adjustable Seat, Radio, Anti-Theft System, Head Restraints, Cloth Upholstery, Side Load Door, Ply-Lined, Semi-High Roof, Dual Passenger Seat, Bulkhead, Drivers Arm Rest, LEZ Compliant, roof