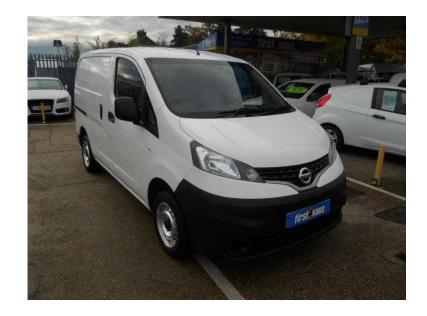

## Nissan NV200 2013 (70 GBP)

Location **South East, West Sussex** https://www.freeadsz.co.uk/x-460909-z

YEAR: 2013/63 MILEAGE: 47902, NISSAN NV 200 SE 1.5 DCI 90. THIS ONE OWNER VEHICLE COMES WITH ABS, PAS, REMOTE LOCKING, BLUETOOTH CONNECTIVITY, STEEL BULKHEAD, PLY LINING, REVERSING CAMERA, TWIN SIDE LOADING DOORS AND CD PLAYER. > Accessories available with this vehicle, Make An Offer Reversing